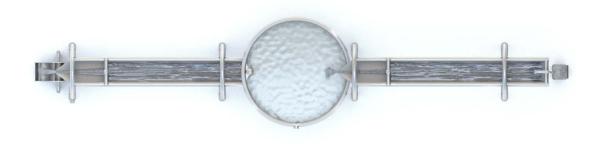

| YES              |
| Age range                                                                                                                        | 3-12             |
| The biggest element                                                                                                              | 195 cm           |
| The heaviest element                                                                                                             | 26 kg            |
| According to EN 1176-1:2017-12 norm, the product requires applying a safety surface according to the product's free fall height. |                  |

Visualisation is for reference only, actual appearance may vary.







8187

## **ROBINIA PLAY**





## MATERIALS: