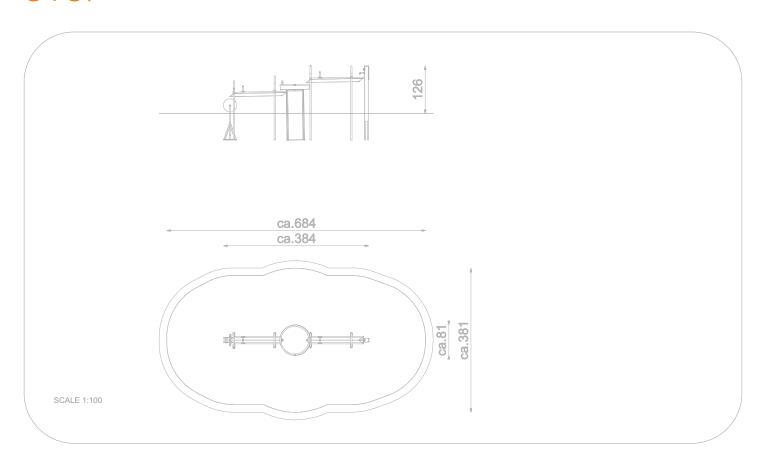

## INFORMATION ABOUT THE PRODUCT

| Dimensions                                                                                                                       | ca. 384 x 81 cm  |
|----------------------------------------------------------------------------------------------------------------------------------|------------------|
| Safety zone                                                                                                                      | ca. 684 x 381 cm |
| Overall height                                                                                                                   | ca. 126 cm       |
| Free fall height                                                                                                                 | -                |
| Amount of users                                                                                                                  | 5 persons        |
| Product complies with EN 1176-1:2017-12                                                                                          | YES              |
| Availability of spare parts                                                                                                      | YES              |
| Age range                                                                                                                        | 3-12             |
| The biggest element                                                                                                              | 195 cm           |
| The heaviest element                                                                                                             | 26 kg            |
| According to EN 1176-1:2017-12 norm, the product requires applying a safety surface according to the product's free fall height. |                  |