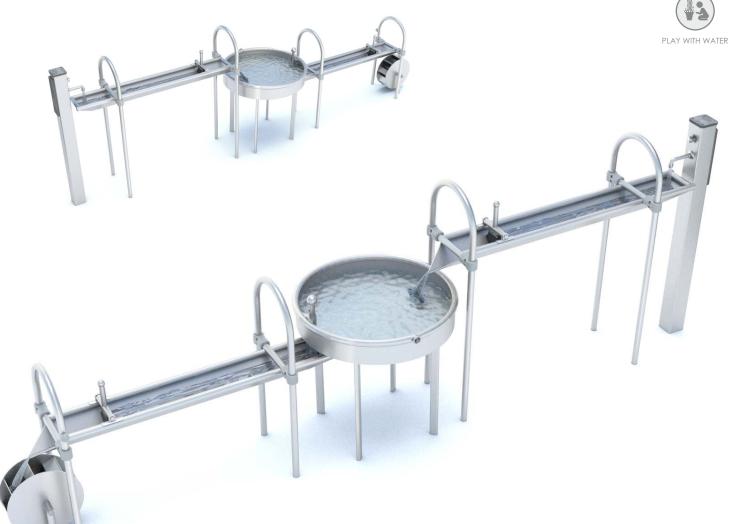

## **ROBINIA PLAY**

Visualisation is for reference only, actual appearance may vary.

8187